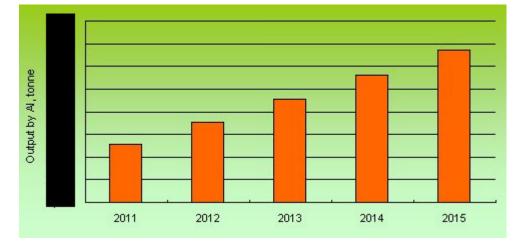

| 1,000          | ×××            | XXX            | XXX          | XXX          | XXX          |
| 3   | XXX                 | Active | XXX            | XXX            | XXX            | 300          | XXX          | XXX          |
| 4   | XXX                 | Active | XXX            | XXX            | XXX            | XXX          | XXX          | 60           |
|     | Total               | 1      | ххх            | ххх            | ххх            | ххх          | XXX          | 610          |

Figure 6-1 Price of 95% B.subtilis TK, 2005-2010



Figure 8-1 Consumption structure of B.subtilis calculated by AI in agriculture, 2010





Figure 8-2 Consumption structure of B.subtilis calculated by AI in China, 2009-2010

Figure 9-1 Forecast on output of B.subtilis TK in China, 2011-2015