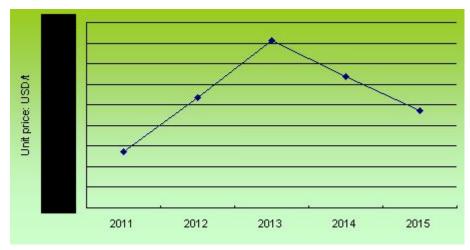

,000          | ×××            | XXX            | XXX          | XXX          | XXX          |
| 3   | XXX                 | Active | XXX            | XXX            | XXX            | 300          | XXX          | XXX          |
| 4   | XXX                 | Active | XXX            | XXX            | XXX            | XXX          | XXX          | 60           |
|     | Total               | 1      | ххх            | ххх            | ххх            | ххх          | XXX          | 610          |

Figure 6-1 Price of 95% B.subtilis TK, 2005-2010



Figure 8-1 Consumption structure of B.subtilis calculated by AI in agriculture, 2010





Figure 8-2 Consumption structure of B.subtilis calculated by AI in China, 2009-2010

Figure 9-1 Forecast on output of B.subtilis TK in China, 2011-2015